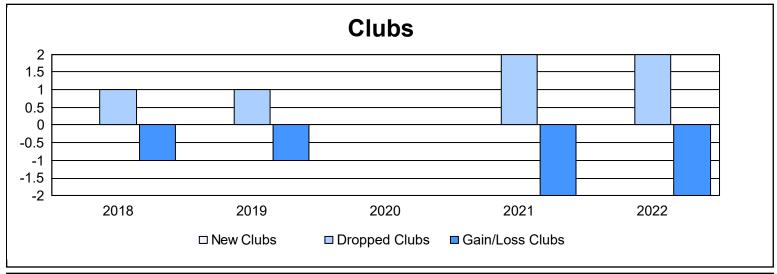

District 20 O As of June 2022 Cumulative

| Year      | New<br>Clubs | Dropped<br>Clubs | Gain/<br>Loss<br>Clubs | New<br>Members | Charter<br>Members | Reinstate<br>Members | Transfer<br>Members | Total<br>Member<br>Added | Total<br>Members<br>Dropped | Gain/<br>Loss<br>Members |
|-----------|--------------|------------------|------------------------|----------------|--------------------|----------------------|---------------------|--------------------------|-----------------------------|--------------------------|
| 2017-2018 | 0            | 1                | -1                     | 91             | 0                  | 4                    | 1                   | 96                       | 143                         | -47                      |
| 2018-2019 | 0            | 1                | -1                     | 101            | 4                  | 9                    | 3                   | 117                      | 153                         | -36                      |
| 2019-2020 | 0            | 0                | 0                      | 78             | 4                  | 11                   | 3                   | 96                       | 123                         | -27                      |
| 2020-2021 | 0            | 2                | -2                     | 64             | 0                  | 3                    | 4                   | 71                       | 179                         | -108                     |
| 2021-2022 | 0            | 2                | -2                     | 77             | 1                  | 10                   | 1                   | 89                       | 167                         | -78                      |
| Average   | 0            | 1                | -1                     | 82             | 2                  | 7                    | 2                   | 94                       | 153                         | -59                      |